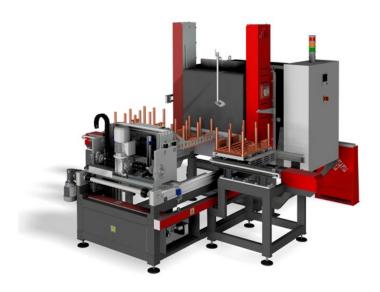

## ST.SA

Automatic station for the heat treatment of Superalloys

|                                                                              | TECHNICAL FEATURES | U.M. | ST.SA-TA6.1<br>HT-3ST |
|------------------------------------------------------------------------------|--------------------|------|-----------------------|
| Total power                                                                  |                    | kW   | 20                    |
| Power supply                                                                 |                    | V    | 400V<br>3PH+PE        |
| Heating and control zones                                                    |                    | No.  | 1                     |
| Max. temperature                                                             |                    | °C   | 1.200                 |
| Maximum load capacity in the box                                             |                    | kg   | 20                    |
| Refractory chamber dimension                                                 | Width              | mm   | 440                   |
|                                                                              | Height             | mm   | 320                   |
|                                                                              | Depth              | mm   | 600                   |
| Overall dimensions with three-station configuration and intrusion protection | Width              | mm   | 3.400                 |
|                                                                              | Height             | mm   | 2.300                 |
|                                                                              | Depth              | mm   | 3.400                 |