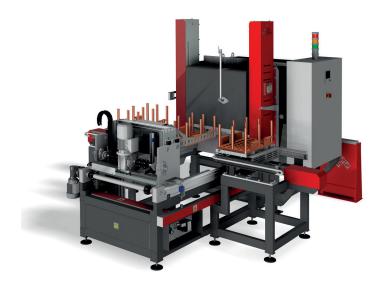

## ST.SA

Automatic heat treatment station for Superalloys.

|                               | TECHNICAL FEATURES | U.M. | ST.IN-TA6<br>HT-3ST |
|-------------------------------|--------------------|------|---------------------|
| Total installed power         |                    | kW   | 18                  |
| Power supply                  |                    | V    | 400<br>3F+PE        |
| Heating and regulation zones  |                    | nº   | 1                   |
| Max. temperature              |                    | ٥٢   | 1.200               |
| Max. load in basket           |                    | kg   | 50                  |
| Refractory chamber dimensions | Width              | mm   | 440                 |
|                               | Height             | mm   | 330                 |
|                               | Lenght             | mm   | 600                 |
| Chamber dimensions            | Width              | mm   | 360                 |
|                               | Height             | mm   | 290                 |
|                               | Lenght             | mm   | 550                 |
| Overall dimensions            | Width              | mm   | 3.050               |
|                               | Height             | mm   | 2.250               |
|                               | Lenght             | mm   | 3.100               |

The data and features listed above are only examples. Agibi Progetti has the right to make changes without prior notice.

| OPTIONAL                                                                                        | CODE |
|-------------------------------------------------------------------------------------------------|------|
| Spring-holder equipment with three-stages unloading hooks in melted superalloy and mesh baskets |      |
| Trolley for manual loading and unloading with hydraulic lifting                                 |      |
| Automatic loading and unloading station with robots and three frame places                      |      |
| Base frame in fuse superalloy with unloading hooks                                              |      |
| AISI 310 mesh basket, dimensions 340 x 570 x H50mm                                              |      |